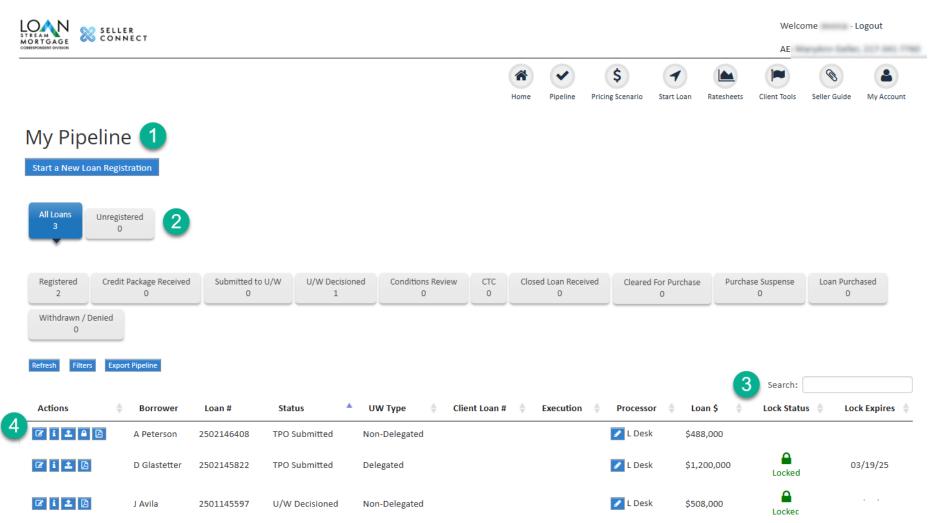

## **Pipeline View**

1) Scroll down to see your current pipeline or Select Pipeline in the Menu Bar.

2) Sort by different loan status.

3) You can perform a Search to locate your loan too!

To go into a loan already uploaded, click on the Edit button.