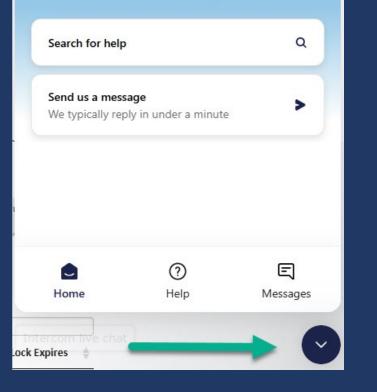

## Portal Support

Hello Marcia How can we help?

**Portal Support** Bottom right-hand box for assistance with Chat or Help (resource guides)

Client Service Team LSMCorrespondent@lsmortgage.com

**Your dedicated Sales** team is available for your questions too!