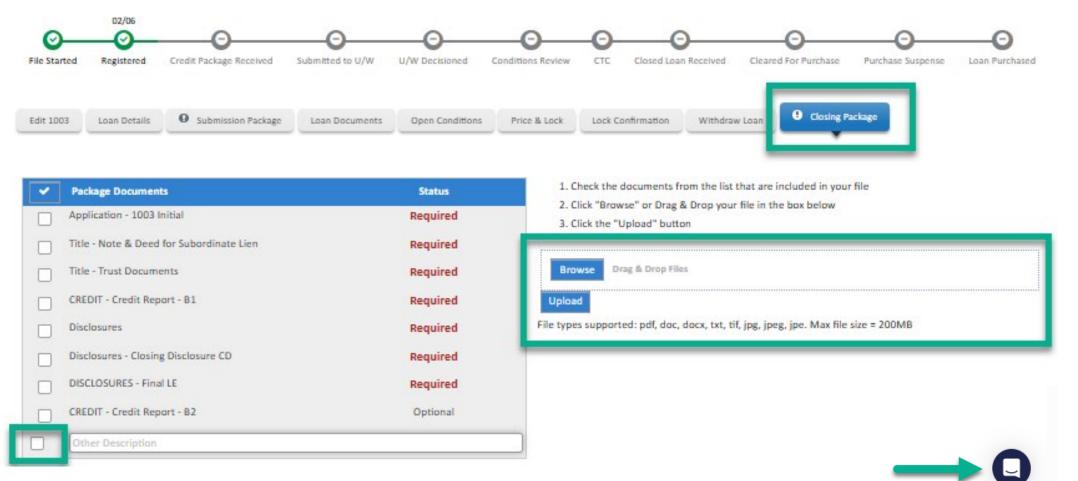

## **Submitting Your Closing Package**

## When you are ready to upload your closing package, select Closing Package.

Choose at least one check box on the left-hand side, Browse for your upload and select Upload.

**Closing Package Tab-** You will upload the Closing Package here.