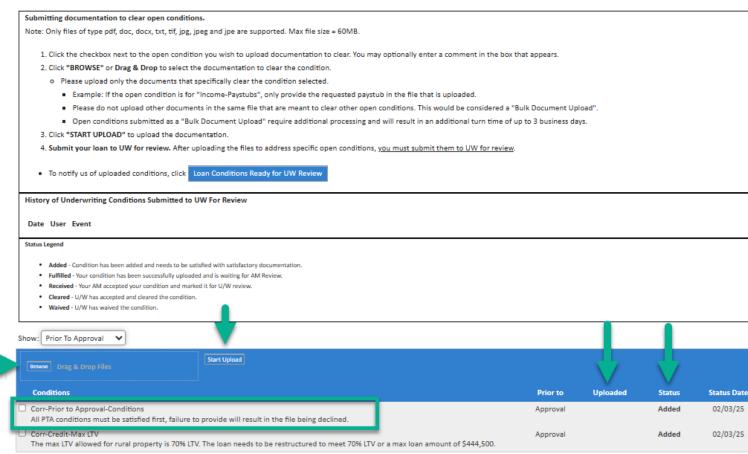

## **Uploading Conditions**

View 1003 Loan Details Submission Package Lo

Loan Documents Open Conditions

Lock Confirmation Withdraw Loan O Closing Package

Underwriting Condition

-----

withdraw Loan

To notify us of uploaded conditions, click Loan Conditions Ready for UW Review

# You will find your open conditions in the **Open Conditions Tab.**

**Locate your condition**, select the box next to your condition, browse or drag and drop your conditions and then start upload.

Once all your conditions are uploaded, **notify us of your uploaded conditions** by selecting Loan Conditions Ready for Review.

Submission Package Tab- You will upload your Non-Del credit package here.

Loan Documents Tab- A history of documents uploaded.

**Open Conditions Tab-** This is where you will find all your open conditions for Credit and Closed files.