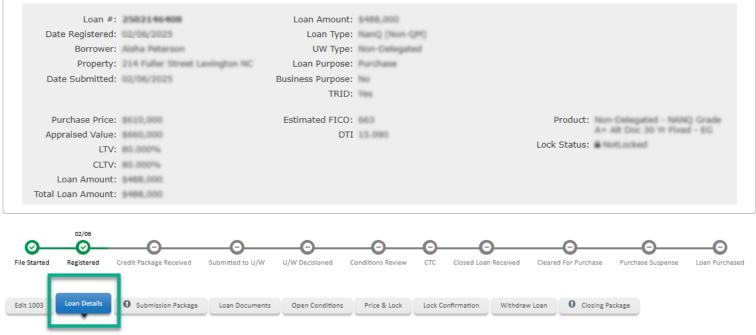

After the loan has been Registered you can view the **Loan Details** tab where you will see the details of your Loan.

You can leave your loan in registration status or proceed to locking and pricing your loan.