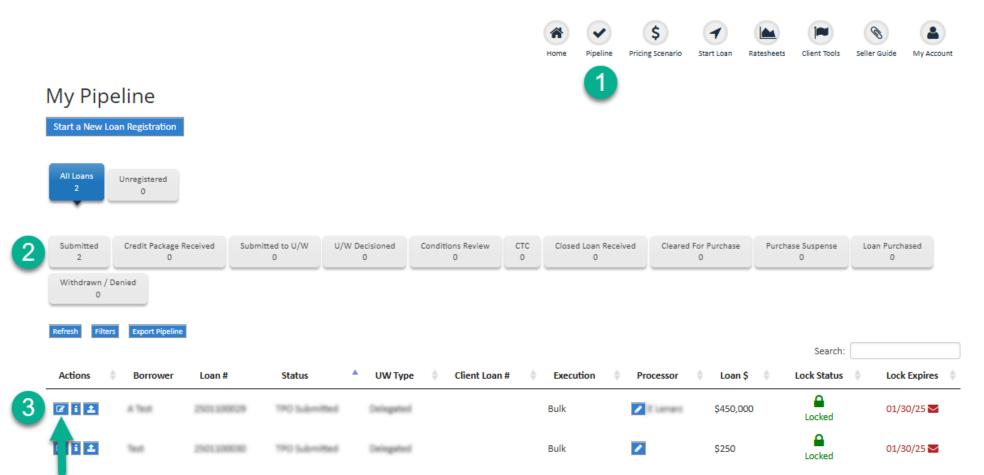

## **Pipeline View**

1) Scroll down to see your current pipeline or Select Pipeline in the Menu Bar.

2) Sort by different loan status.

3) You can perform a Search to locate your loan too!

To go into a loan already uploaded, click on the Edit button.

**Reminder:** In the lower right corner, You will have access to our **Portal Support Team.** If you have any questions or get stuck along the way, they can help!