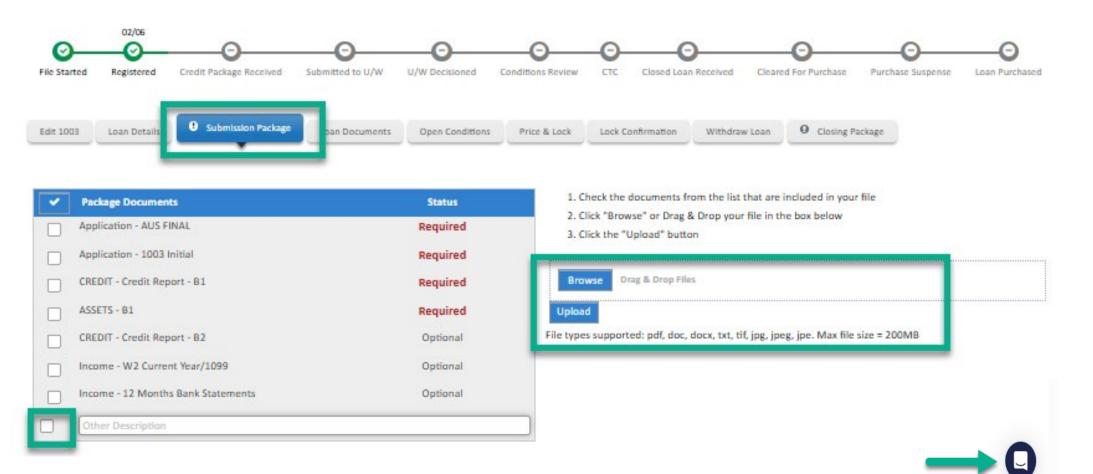

## Submission Package: Non-Delegated Credit Package

## If you are submitting a Non-Delegated Loan that LSM will underwrite for you, you will upload your Submission Package here.

Choose at least one check box on the left-hand side, Browse for your upload and select Upload.