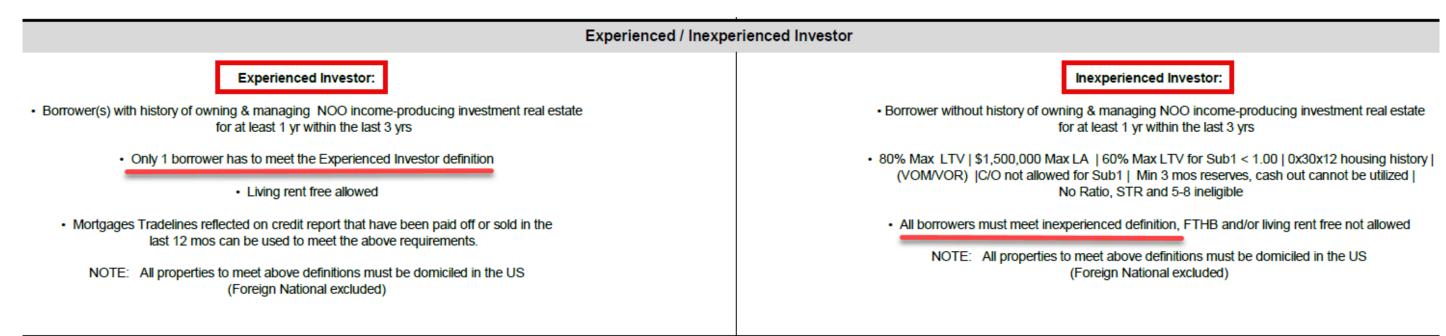

#### **Determine Borrower's Investor Experience Level:**

#### **LoanStream Mortgage DSCR Matrix**

- Experienced previous NOO 12 mo. last 3 years
- Inexperienced Don't meet Experienced
  - No FTHB